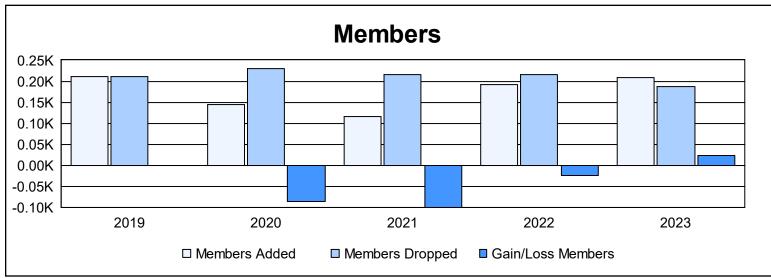

District 5M 7 As of June 2023 Cumulative

| Year      | New<br>Clubs | Dropped<br>Clubs | Gain/<br>Loss<br>Clubs | New<br>Members | Charter<br>Members | Reinstate<br>Members | Transfer<br>Members | Total<br>Member<br>Added | Total<br>Members<br>Dropped | Gain/<br>Loss<br>Members |
|-----------|--------------|------------------|------------------------|----------------|--------------------|----------------------|---------------------|--------------------------|-----------------------------|--------------------------|
| 2018-2019 | 0            | 0                | 0                      | 186            | 3                  | 5                    | 17                  | 211                      | 211                         | 0                        |
| 2019-2020 | 0            | 1                | -1                     | 121            | 0                  | 8                    | 15                  | 144                      | 230                         | -86                      |
| 2020-2021 | 1            | 1                | 0                      | 81             | 17                 | 14                   | 3                   | 115                      | 215                         | -100                     |
| 2021-2022 | 1            | 1                | 0                      | 143            | 25                 | 14                   | 9                   | 191                      | 216                         | -25                      |
| 2022-2023 | 0            | 0                | 0                      | 181            | 0                  | 17                   | 11                  | 209                      | 186                         | 23                       |
| Average   | 0            | 1                | 0                      | 142            | 9                  | 12                   | 11                  | 174                      | 212                         | -38                      |